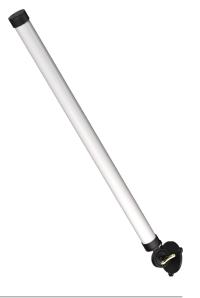

Type Wall lamp
Environment Indoor

Material Aluminum & steel

Cord length x Weight 1,1 kg

 Voltage
 220-240 V

 Watt
 8 Watt

 IP
 20

Lightsource Integrated LED source
Kelvin / Lumen 2700 K | 865 lumen

4000 K | 865 lumen

#### Installation

- 1. With terminal block to install directly on a junction box.
- 2. With optional wall ring.

|                                  | 2700+ | "000+ |
|----------------------------------|-------|-------|
| smokey black<br>with black cords | 4035  | 4036  |
| pure white with orange cords     | 4037  | 4038  |