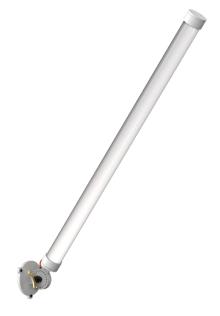

### MR. TUBES LED wall

### driver separate

Design by Anton de Groof, 2019

Mr. Tubes is a sturdy lamp design that combines pure functionality with graphical aesthetics. The black- or white coated steel construction holds the led tubes and gives the lamp an industrial look; a straightforward design suitable for various locations. The lamp is dimmable and the adjustable steel cables make it possible to hang the lamp at any height. Mr. Tubes is available as a pendant single, double, floor, wall and chandelier. Or build your own with the Mr. Tubes Led Connect.

Type Wall lamp
Environment Indoor

Material Aluminum & steel

Cord length x Weight 1,1 kg

 Voltage
 220-240 V

 Watt
 8 Watt

 IP
 20

Lightsource Integrated LED source
Kelvin / Lumen 2700 K | 865 lumen

4000 K | 865 lumen