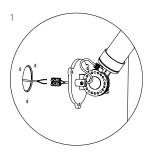

#### Installation

- 1. With terminal block to install directly on a junction box.
- 2. With optional wall ring.

|                                  | 2700+ | "000+ |
|----------------------------------|-------|-------|
| smokey black<br>with black cords | 4035  | 4036  |
| pure white with orange cords     | 4037  | 4038  |