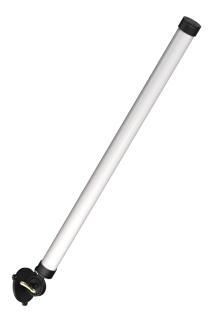

Type Wall lamp
Environment Indoor

Material Aluminum & steel

Cord length x Weight 1,1 kg

 Voltage
 220-240 V

 Watt
 8 Watt

 IP
 20

Lightsource Integrated LED source
Kelvin / Lumen 2700 K | 865 lumen

4000 K | 865 lumen

#### Installation

- 1. With terminal block to install directly on a junction box.
- 2. With optional wall ring.

|                                  | 2700+ | "000+ |
|----------------------------------|-------|-------|
| smokey black<br>with black cords | 4035  | 4036  |
| pure white with orange cords     | 4037  | 4038  |