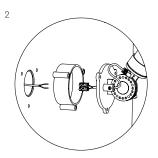

#### Installation

- 1. With terminal block to install directly on a junction box.
- 2. With optional wall ring.

|                                  | 2700+ | "000+ |
|----------------------------------|-------|-------|
| smokey black<br>with black cords | 4035  | 4036  |
| pure white with orange cords     | 4037  | 4038  |