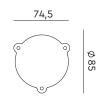

#### Installation

- 1. With terminal block to install directly on a junction box.
- 2. With optional wall ring.

|                                  | 2700+ | "000+ |
|----------------------------------|-------|-------|
| smokey black<br>with black cords | 4035  | 4036  |
| pure white with orange cords     | 4037  | 4038  |