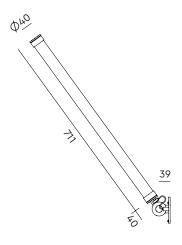

Type Wall lamp
Environment Indoor

Material Aluminum & steel

Cord length x Weight 1,1 kg

 Voltage
 220-240 V

 Watt
 8 Watt

 IP
 20

Lightsource Integrated LED source
Kelvin / Lumen 2700 K | 865 lumen

4000 K | 865 lumen